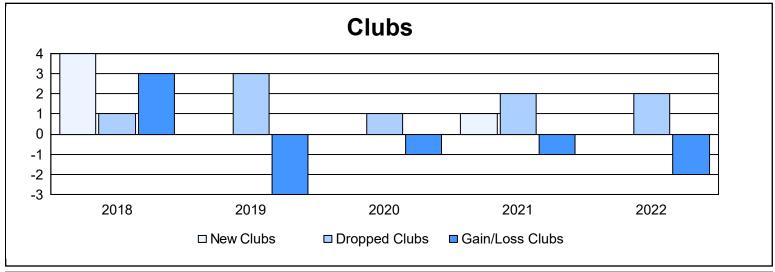

District 14 M As of June 2022 Cumulative

| Year      | New<br>Clubs | Dropped<br>Clubs | Gain/<br>Loss<br>Clubs | New<br>Members | Charter<br>Members | Reinstate<br>Members | Transfer<br>Members | Total<br>Member<br>Added | Total<br>Members<br>Dropped | Gain/<br>Loss<br>Members |
|-----------|--------------|------------------|------------------------|----------------|--------------------|----------------------|---------------------|--------------------------|-----------------------------|--------------------------|
| 2017-2018 | 4            | 1                | 3                      | 143            | 116                | 6                    | 6                   | 271                      | 189                         | 82                       |
| 2018-2019 | 0            | 3                | -3                     | 86             | 3                  | 4                    | 5                   | 98                       | 177                         | -79                      |
| 2019-2020 | 0            | 1                | -1                     | 66             | 1                  | 8                    | 0                   | 75                       | 106                         | -31                      |
| 2020-2021 | 1            | 2                | -1                     | 77             | 24                 | 1                    | 5                   | 107                      | 141                         | -34                      |
| 2021-2022 | 0            | 2                | -2                     | 93             | 1                  | 9                    | 10                  | 113                      | 132                         | -19                      |
| Average   | 1            | 2                | -1                     | 93             | 29                 | 6                    | 5                   | 133                      | 149                         | -16                      |